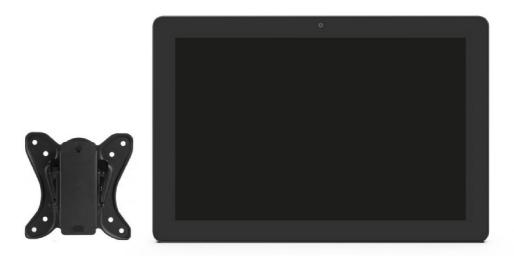

## 10.1" colour touch screen (including Vesa mount and DIN-rail power supply)

| Brand                                                             | liyama                                                                                                              |
|-------------------------------------------------------------------|---------------------------------------------------------------------------------------------------------------------|
| Power supply                                                      | 12V on DIN-Rail (included) – size, 1 module.<br>Option: POE injector                                                |
| Mounting visible<br>Screen Type                                   | - VESA mount 75 x 75 mm<br>10.1" capacitive (1280 x 800 _ 1 megapixel<br>HD - Brightness: 385 cd/m2 - ratio: 16:10) |
| RAM<br>Memory<br>CPU                                              |                                                                                                                     |
| Operating system<br>Communication                                 |                                                                                                                     |
| Own Power Consumption<br>Room temperature<br>Weight<br>Dimensions | 0                                                                                                                   |
| Safety Norms                                                      | CE, RoHS support, ErP, WEEE, REACHµ                                                                                 |
| Packaging                                                         | Unit                                                                                                                |